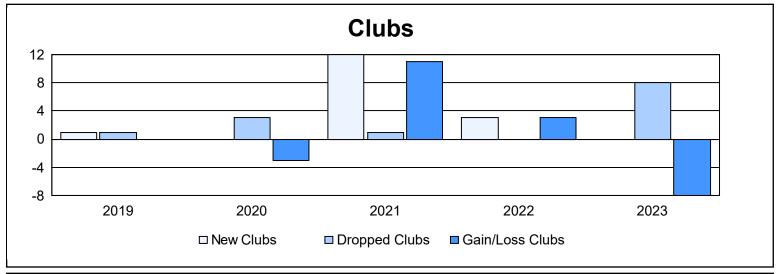

District P As of June 2023 Cumulative

| Year      | New<br>Clubs | Dropped<br>Clubs | Gain/<br>Loss<br>Clubs | New<br>Members | Charter<br>Members | Reinstate<br>Members | Transfer<br>Members | Total<br>Member<br>Added | Total<br>Members<br>Dropped | Gain/<br>Loss<br>Members |
|-----------|--------------|------------------|------------------------|----------------|--------------------|----------------------|---------------------|--------------------------|-----------------------------|--------------------------|
| 2018-2019 | 1            | 1                | 0                      | 4              | 22                 | 0                    | 0                   | 26                       | 22                          | 4                        |
| 2019-2020 | 0            | 3                | -3                     | 0              | 0                  | 0                    | 0                   | 0                        | 70                          | -70                      |
| 2020-2021 | 12           | 1                | 11                     | 22             | 336                | 54                   | 0                   | 412                      | 27                          | 385                      |
| 2021-2022 | 3            | 0                | 3                      | 57             | 91                 | 7                    | 2                   | 157                      | 22                          | 135                      |
| 2022-2023 | 0            | 8                | -8                     | 13             | 48                 | 7                    | 0                   | 68                       | 319                         | -251                     |
| Average   | 3            | 3                | 1                      | 19             | 99                 | 14                   | 0                   | 133                      | 92                          | 41                       |